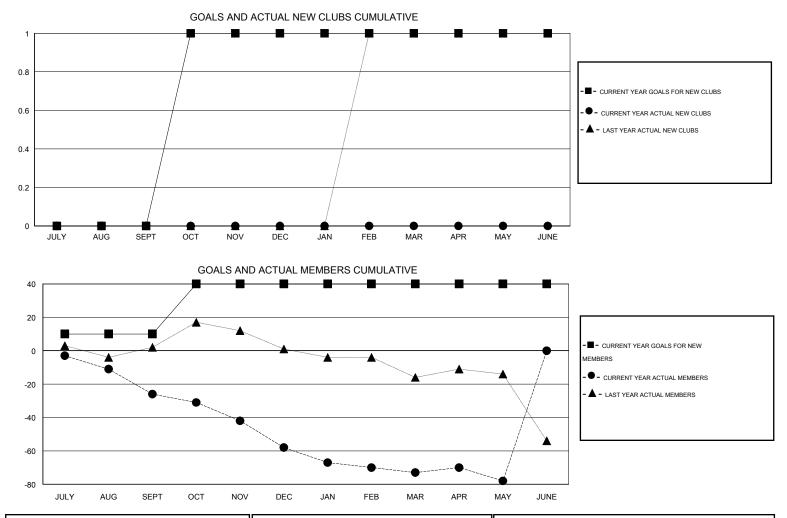

## GMT: Huck Taingahue

| LOCATION NEW ZEALAND |  |
|----------------------|--|
|                      |  |

GMT CA 7

|                       |                  | Clubs     |                  |                  |                       |                    | Members                             |                    |                  |
|-----------------------|------------------|-----------|------------------|------------------|-----------------------|--------------------|-------------------------------------|--------------------|------------------|
| RESULTS FOR 2015-2016 |                  |           |                  |                  | RESULTS FOR 2015-2016 |                    |                                     |                    |                  |
| QUARTER               | NEW CLUB<br>GOAL | NEW CLUBS | DROPPED<br>CLUBS | NET<br>GAIN/LOSS | QUARTER               | NEW MEMBER<br>GOAL | CHARTER AND<br>NEW MEMBERS<br>ADDED | DROPPED<br>MEMBERS | NET<br>GAIN/LOSS |
| JULY/AUG/SEPT         | 0                | 0         | 2                | -2               | JULY/AUG/SEPT         | 10                 | 30                                  | 56                 | -26              |
| OCT/NOV/DEC           | 1                | 0         | 0                | 0                | OCT/NOV/DEC           | 30                 | 30                                  | 62                 | -32              |
| JAN/FEB/MAR           | 0                | 0         | 1                | -1               | JAN/FEB/MAR           | 0                  | 20                                  | 35                 | -15              |
| APR/MAY/JUNE          | 0                | 0         | 0                | 0                | APR/MAY/JUNE          | 0                  | 35                                  | 40                 | -5               |

| DROPPED CLUBS: 3 |     | 41 CLUBS OF 65 ADDED 1 OR MORE | GENDER DISTRIBUTION   |                |          |
|------------------|-----|--------------------------------|-----------------------|----------------|----------|
|                  |     | NEW MEMBERS                    | MALE                  | 1,261 (70.53%) |          |
| DROPPED MEMBERS  |     |                                | FEMALE                | 527 (29.47%)   |          |
| DECEASED         | 26  | CLICK HERE FOR HEALTH          |                       |                |          |
| CLUB CANCELLED   | 0   | ASSESSMENT DATA                | FAMILY UNIT MEMBERS   |                | 56<br>78 |
| OTHER            | 167 |                                |                       |                |          |
| TOTAL            | 193 |                                | NON-HEAD OF HOUSEHOLI |                | 78       |